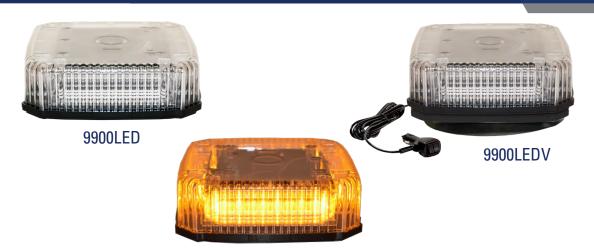

## **FEATURES & BENEFITS**

- The smallest Minibar Star offers
- Four bright Lineum LED heads give you 360o coverage
- 12 customer selectable flash patterns in two phases plus steady-on
- S-Link 2.0 System<sup>™</sup> synchronizing capabilities with other Star LED units
- Permanent mount and vacuum magnet mount with Pattern Select switch
- Patent #D977,357

- Dimensions: 2.3"H x 7.6"W x 7.6"D
- Voltage: 10-16V DC
- Amp draw: 1.2 amps (average)
- Dome color:
- LED color:
- Approvals: SAE Class I (amber)

| PART     | DESCRIPTION                                                                  |
|----------|------------------------------------------------------------------------------|
| 9900LED  | Star Equalizer LED Minibar, 10-16V permanent mount                           |
| 9900LEDV | Star Equalizer LED Minibar, 10-16V vaccum mount with Pattern Select cig plug |
| 9900LEDB | Star Equalizer LED Minibar, 10-16V single bolt mount                         |