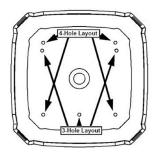

## **STAR EQUALIZER**

9901LED

- The smallest Minibar Star offers
- Four bright Lineum LED heads give you 360o coverage
- Comes with internal hex nuts for easy installation of your worklight, 3 or 4 hole configuration
- 12 customer selectable flash patterns in two phases plus steady-on
- S-Link 2.0 System<sup>™</sup> synchronizing capabilities with other Star LED units
- Patent #D977,357
- Dimensions: 2.3"H x 7.6"W x 7.6"D
- Voltage: 10-16V DC
- Amp draw: 1.2 amps (average)
- Dome color:
- LED color:
- Approvals: SAE Class I (amber)

3 or 4 Hole worklight mount configuration

(worklight not included)

PART DESCRIPTION

9901LED Star Equalizer LED Minibar, 10-16V permananet mount, with internal hex nuts for worklights

▲ Warning: Cancer and Reproductive Harm - www.P65Warnings.ca.gov