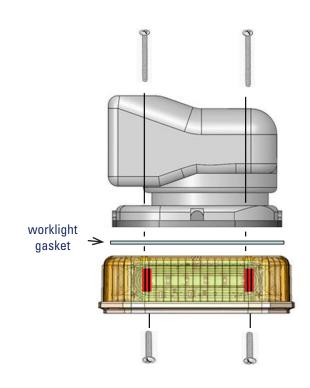

## **STAR EQUALIZER**

9901LED

- The smallest Minibar Star offers
- Four bright Lineum LED heads give you 360o coverage
- Comes with internal hex nuts for easy installation of your worklight, 3 or 4 hole configuration
- 12 customer selectable flash patterns in two phases plus steady-on
- S-Link 2.0 System<sup>™</sup> synchronizing capabilities with other Star LED units
- Patent #D977,357
- Dimensions: 2.3"H x 7.6"W x 7.6"D
- Voltage: 10-16V DC
- Amp draw: 1.2 amps (average)
- Dome color:
- LED color:
- Approvals: SAE Class I (amber)

3 or 4 Hole worklight mount configuration

(worklight not included)

PART DESCRIPTION

9901LED Star Equalizer LED Minibar, 10-16V permananet mount, with internal hex nuts for worklights

▲ Warning: Cancer and Reproductive Harm - www.P65Warnings.ca.gov