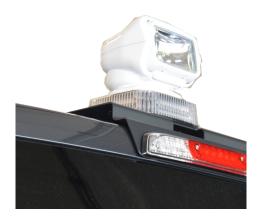

## **STAR EQUALIZER**

9901LED

- The smallest Minibar Star offers
- Four bright Lineum LED heads give you 360o coverage
- Comes with internal hex nuts for easy installation of your worklight, 3 or 4 hole configuration
- 12 customer selectable flash patterns in two phases plus steady-on
- S-Link 2.0 System<sup>™</sup> synchronizing capabilities with other Star LED units
- Patent #D977,357
- Dimensions: 2.3"H x 7.6"W x 7.6"D
- Voltage: 10-16V DC
- Amp draw: 1.2 amps (average)
- Dome color:
- LED color:
- Approvals: SAE Class I (amber)

3 or 4 Hole worklight mount configuration

(worklight not included)

PART DESCRIPTION

9901LED Star Equalizer LED Minibar, 10-16V permananet mount, with internal hex nuts for worklights

▲ Warning: Cancer and Reproductive Harm - www.P65Warnings.ca.gov