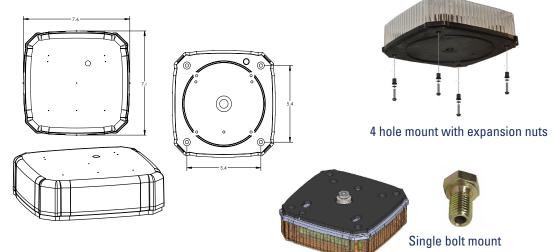

- Dimensions: 2.3"H x 7.6"W x 7.6"D
- Voltage: 10-16V DC
- Amp draw: 1.2 amps (average)
- Dome color:
- LED color:
- Approvals: SAE Class I (amber)

| PART     | DESCRIPTION                                                                  |
|----------|------------------------------------------------------------------------------|
| 9900LED  | Star Equalizer LED Minibar, 10-16V permanent mount                           |
| 9900LEDV | Star Equalizer LED Minibar, 10-16V vaccum mount with Pattern Select cig plug |
| 9900LEDB | Star Equalizer LED Minibar, 10-16V single bolt mount                         |

## **STAR EQUALIZER**

9901LED

- The smallest Minibar Star offers
- Four bright Lineum LED heads give you 360o coverage
- Comes with internal hex nuts for easy installation of your worklight, 3 or 4 hole configuration
- 12 customer selectable flash patterns in two phases plus steady-on
- S-Link 2.0 System<sup>™</sup> synchronizing capabilities with other Star LED units
- Patent #D977,357
- Dimensions: 2.3"H x 7.6"W x 7.6"D
- Voltage: 10-16V DC
- Amp draw: 1.2 amps (average)
- Dome color:
- LED color:
- Approvals: SAE Class I (amber)

3 or 4 Hole worklight mount configuration

(worklight not included)

PART DESCRIPTION

9901LED Star Equalizer LED Minibar, 10-16V permananet mount, with internal hex nuts for worklights

▲ Warning: Cancer and Reproductive Harm - www.P65Warnings.ca.gov